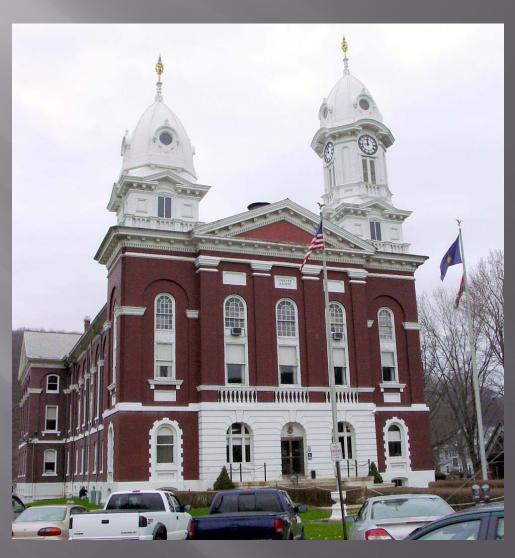

## Restoration Example #1: Carbon County Courthouse

#### Retrofit expansion joints:

### Slate Repair: