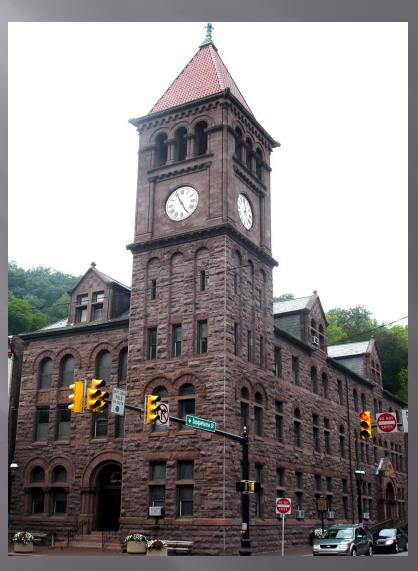

## Restoration Example #1: Carbon County Courthouse

#### Retrofit expansion joints:

### Slate Repair: