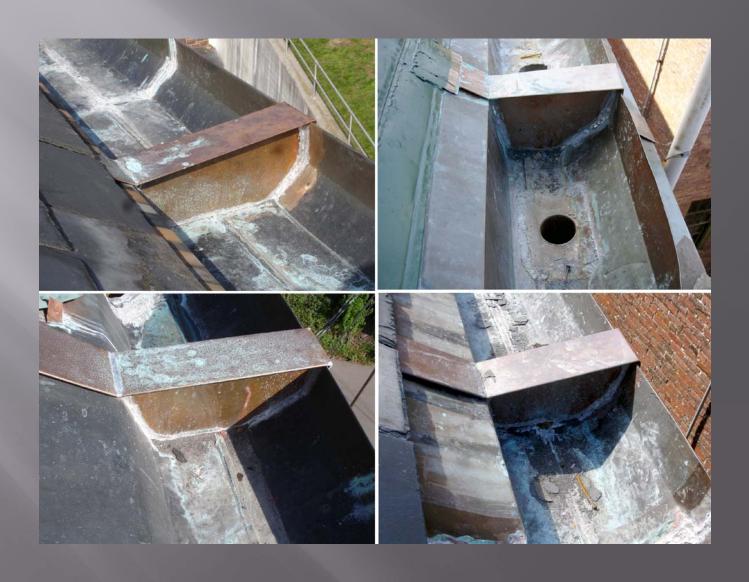

## Restoration Example #2: Venango County Courthouse

#### Sound slate, bad metal: