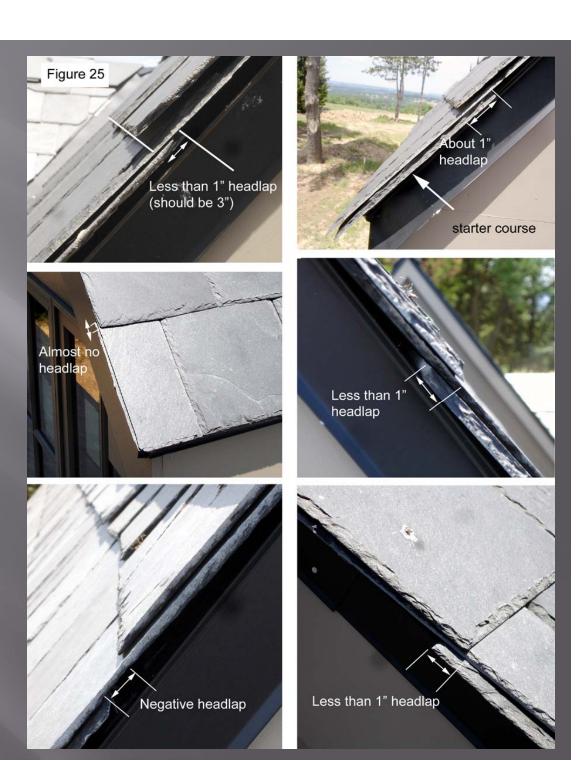

#### New Roofs - Example #1

Lack of
headlap was
only one of
many
reasons this
roof was
condemned.

#### New Roofs - Example #2

Lack of headlap caused this roof to be condemned.