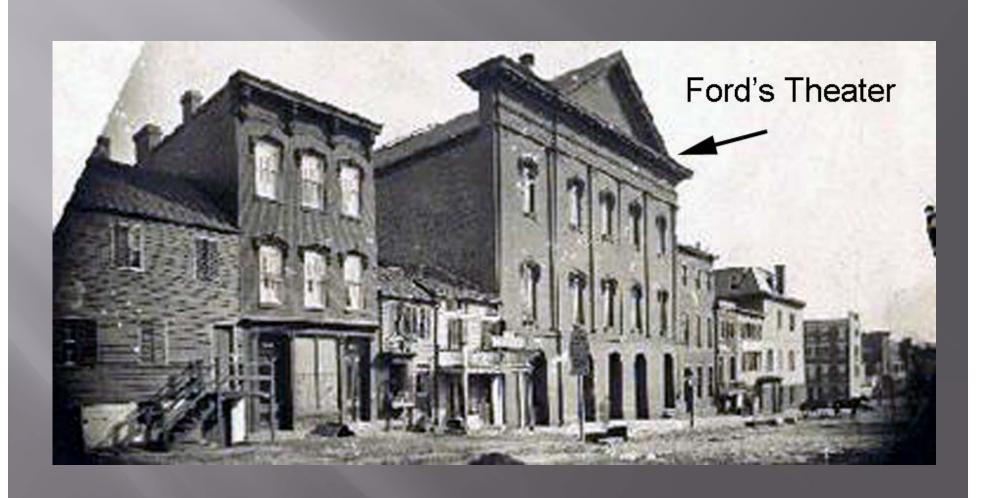

## FUNDAMENTALS OF SLATE ROOF CONSULTING

Joe Jenkins

Joseph Jenkins, Inc. 143 Forest Lane, Grove City, PA 16127 JosephJenkins.com

#### Consultants are needed:

- To provide information about slate roofs to people who know little about the subject.
- To evaluate the conditions of slate roofs for a variety of reasons (property sale or purchase, restoration potential, new installation).
- To assess damage due to weather events.
- To assist with specifications for new slate roof installations.
- To assist with specifications for restoration projects.

## Example where a consultant is needed: Ford's Theater, Washington DC



#### The roof that didn't leak.



Another example: Cathedral of St. Andrew, Little Rock, Arkansas roof replacement.



# This project received the "Outstanding Achievement in Historic Preservation Award in 2004



## Basic characteristics of a consultant:

- 1. Must be knowledgeable and experienced.
- 2. Must be impartial.
- Must advocate for their client.
- 4. Must not be trying to sell anything.

#### Develop Your Slate Roofing Knowledge and Experience

- This is the basis upon which a consultant builds a reputation.
- A consultant MUST always attempt to advance his knowledge about slate roofs.
- A consultant is a life-long learner and goes out of his way to learn more than everyone else.
- Consulting jobs themselves provide excellent learning opportunities for the consultant.

#### Remember – Litigation Looms

- Alway