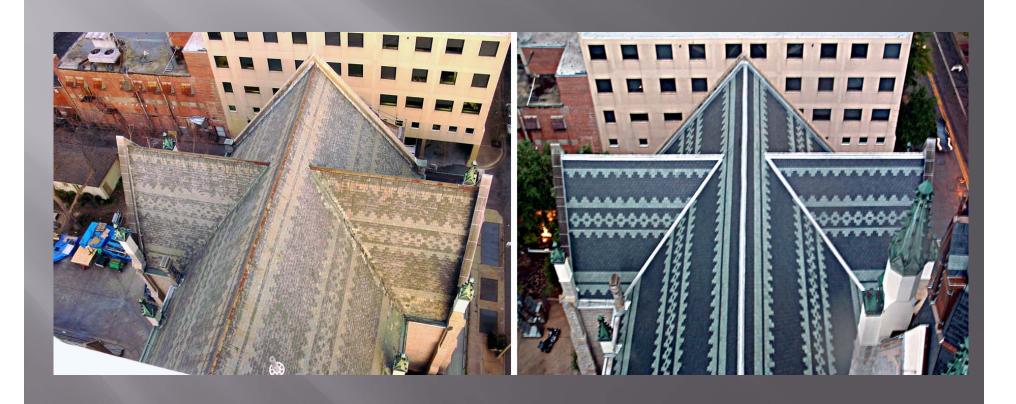

#### The roof that didn't leak.

Another example: Cathedral of St. Andrew, Little Rock, Arkansas roof replacement.

# This project received the "Outstanding Achievement in Historic Preservation Award in 2004