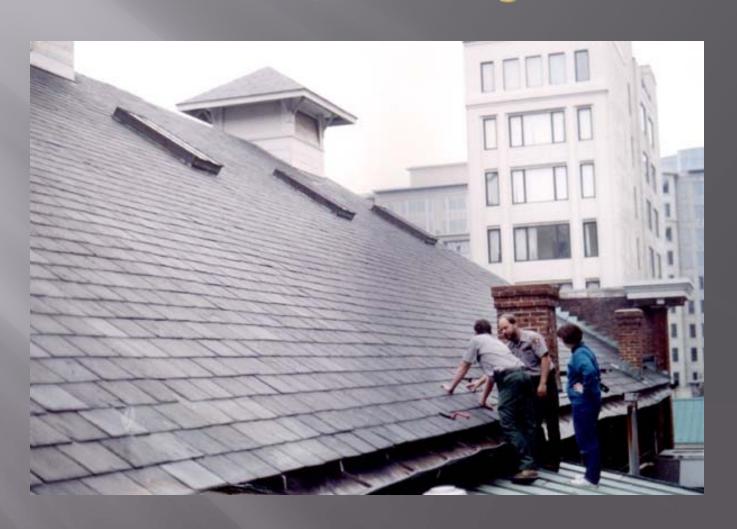

## Example where a consultant is needed: Ford's Theater, Washington DC

#### The roof that didn't leak.

Another example: Cathedral of St. Andrew, Little Rock, Arkansas roof replacement.