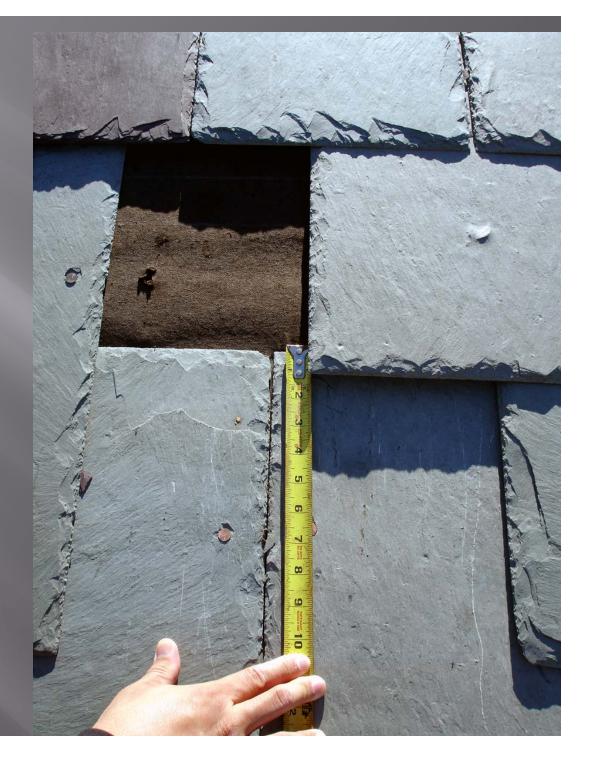

#### Reports

- A roof inspection is called a "roof survey."
- The purpose of the survey is to determine the "conditions" of the roof.
- Once a roof has been surveyed by the consultant, a "roof survey and conditions report" is assembled.
- The report should be written as if the reader has no prior understanding of slate roof systems.
- It should be fully illustrated.
- Again litigation may occur.